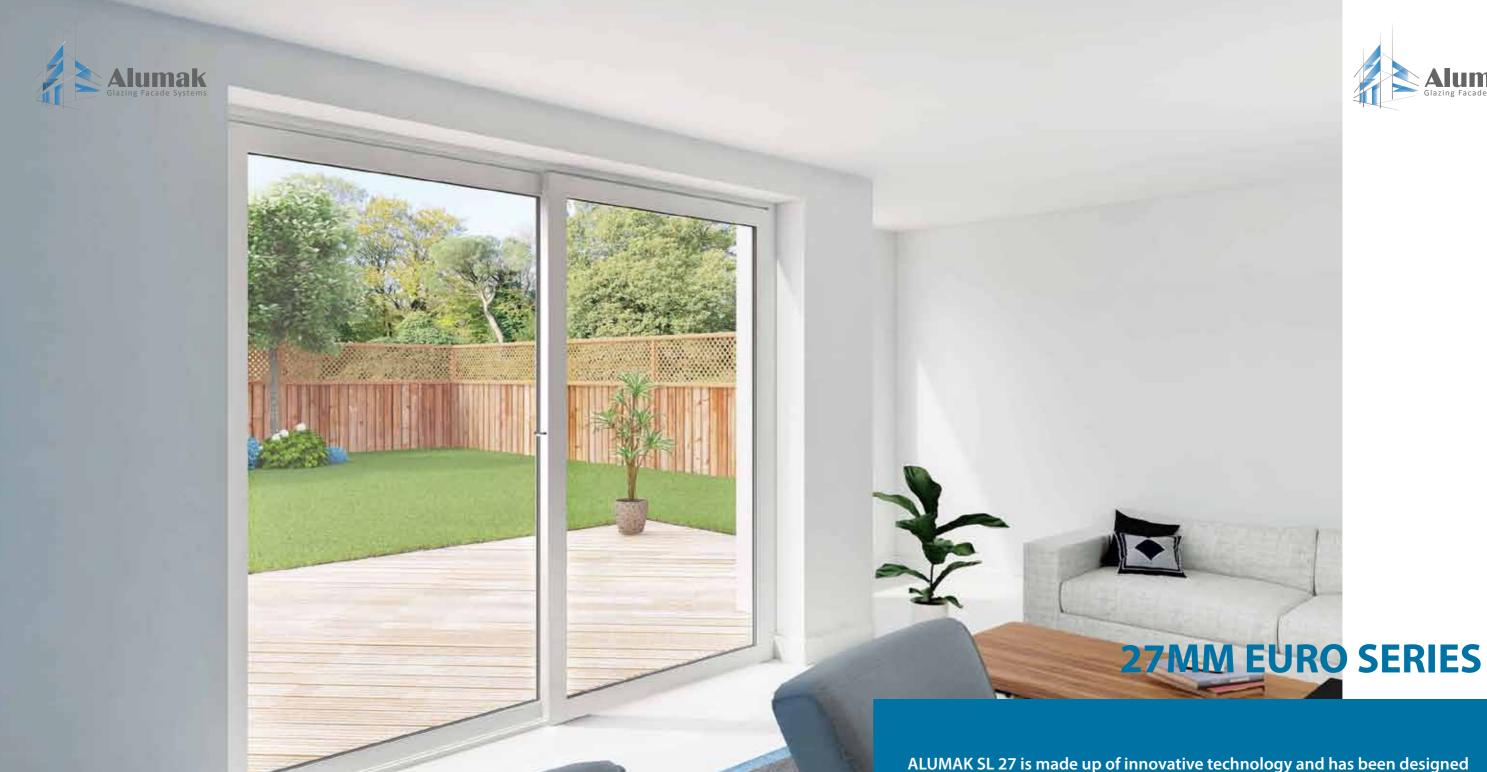

ALUMAK SL 27 is made up of innovative technology and has been designed in house. It has been created keeping in the mind Asia's environment and customers need has been kept as priority. It can be best used for small and medium sized windows. The value of the product assure you that your money is spent at the right place. There is zero level of maintenance required.