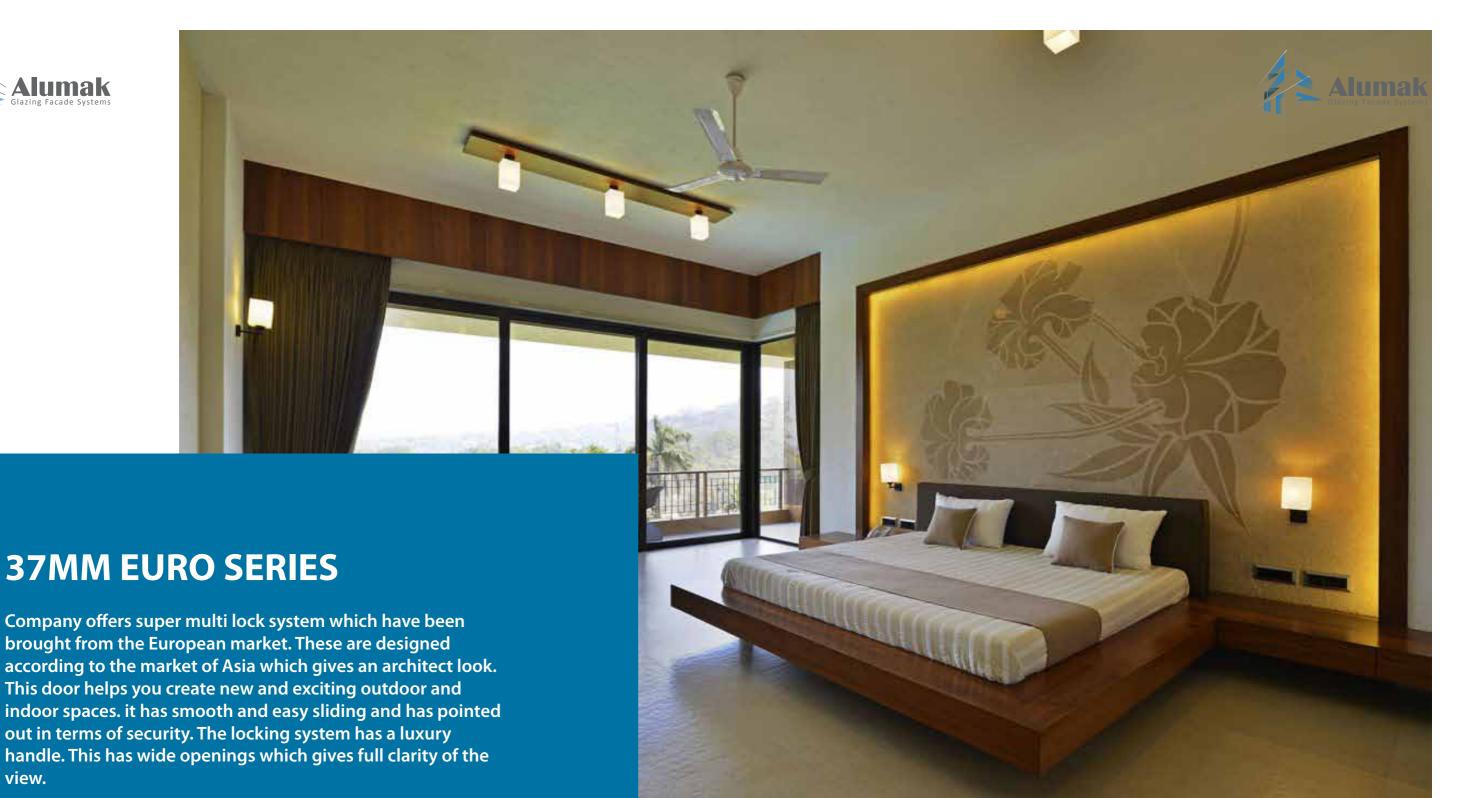

view.

| Window Type        | Sliding |
|--------------------|---------|
| Thermal Insulation | No      |
| Exterior Shapes    | Flat    |

Double and triple horizontal sliding sashes, Meeting style, Type of typology Combined with Fly-Screen and shutter Sash size Up to height 3600mm & Up to width 1810mm Colour Powder coating, Anodize, Pvdf, Wooden Finish Air-water-wind tightness Brush gasket Weight in one sash Up to 160kg Glass 5mm to 24mm