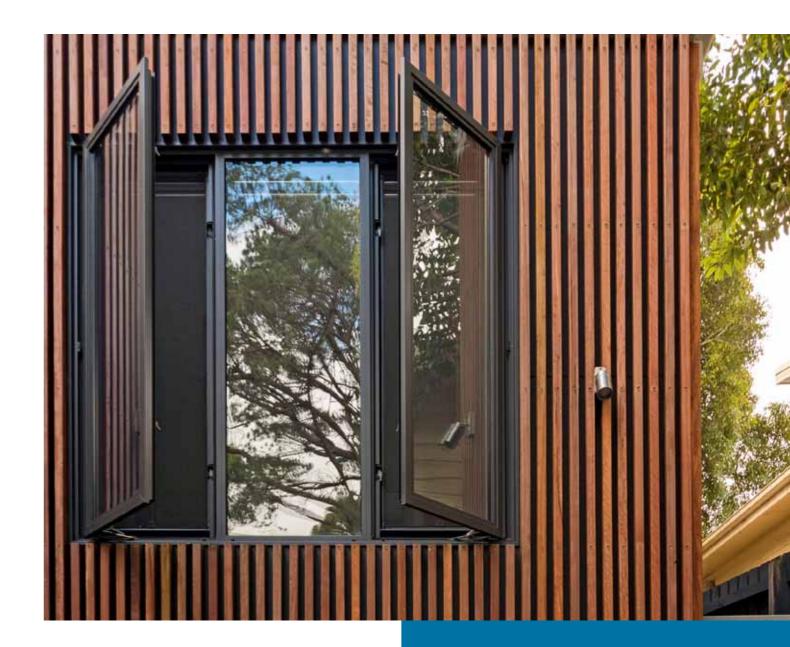

## **40MM CASEMENT SERIES**

- 40A is a non-insulated system for inward & outward opening window & doors. High-quality constructions.
- Options for single/double shutter windows and door series.
- Options for single/double glass.
- Two point locking system available also.
- Epdm gaskets for longer life of gaskets.
- Hair line corner joints possible with the spring loaded corner cleat.
- Possibility of double shutter window and door with flying mullion for 100% opening.
- Concealed tower bolt for two point locking for flying mullion shutter.

Frame with in mm

Frame Height

Maximum width of shutter

Maximum height of shutter

Glazing method

Glass thickness

Color

Fowder coating, Anodized, Wooden Finish, PVDF