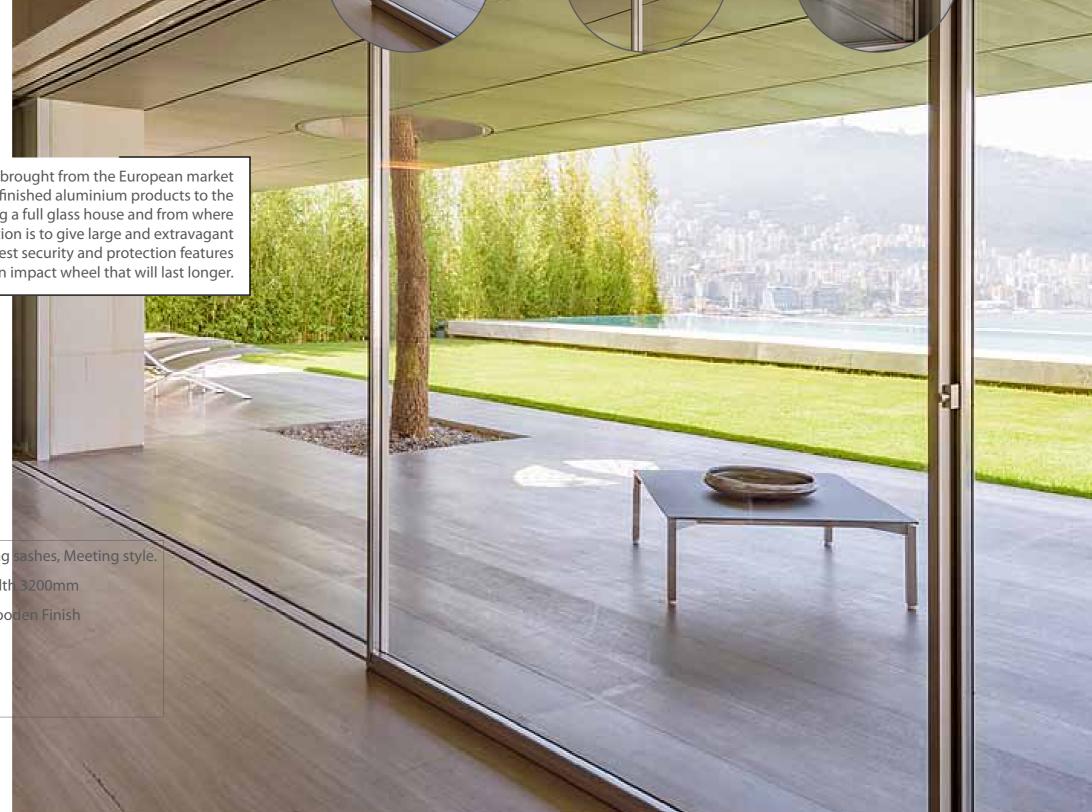

## **MINIMAL SERIES WINDOW**

Alumak offers turn-key services and systems which have been brought from the European market in designing, manufacturing, installation and exporting its finished aluminium products to the building industry such as luxury villas and bungalow having a full glass house and from where outside view is easily accessible. The main objective of the elevation is to give large and extravagant look. There is a multi lock system in it which combines the latest security and protection features with user friendly comfort and elegant designs and it also has an impact wheel that will last longer.

| Window Type     | Sliding  |
|-----------------|----------|
| Thermal         | Optional |
| Exterior Shapes | Flat     |

Type of typology Double and triple horizontal sliding sashes, Meeting style Sash size Up to height 8000mm & Up to width 3200mm Colour Powder coating, Anodize, Pvdf, Wooden Finish Air-water-wind tightness Brush gasket Weight in one sash Up to 2000kg Glass 12mm to 64mm