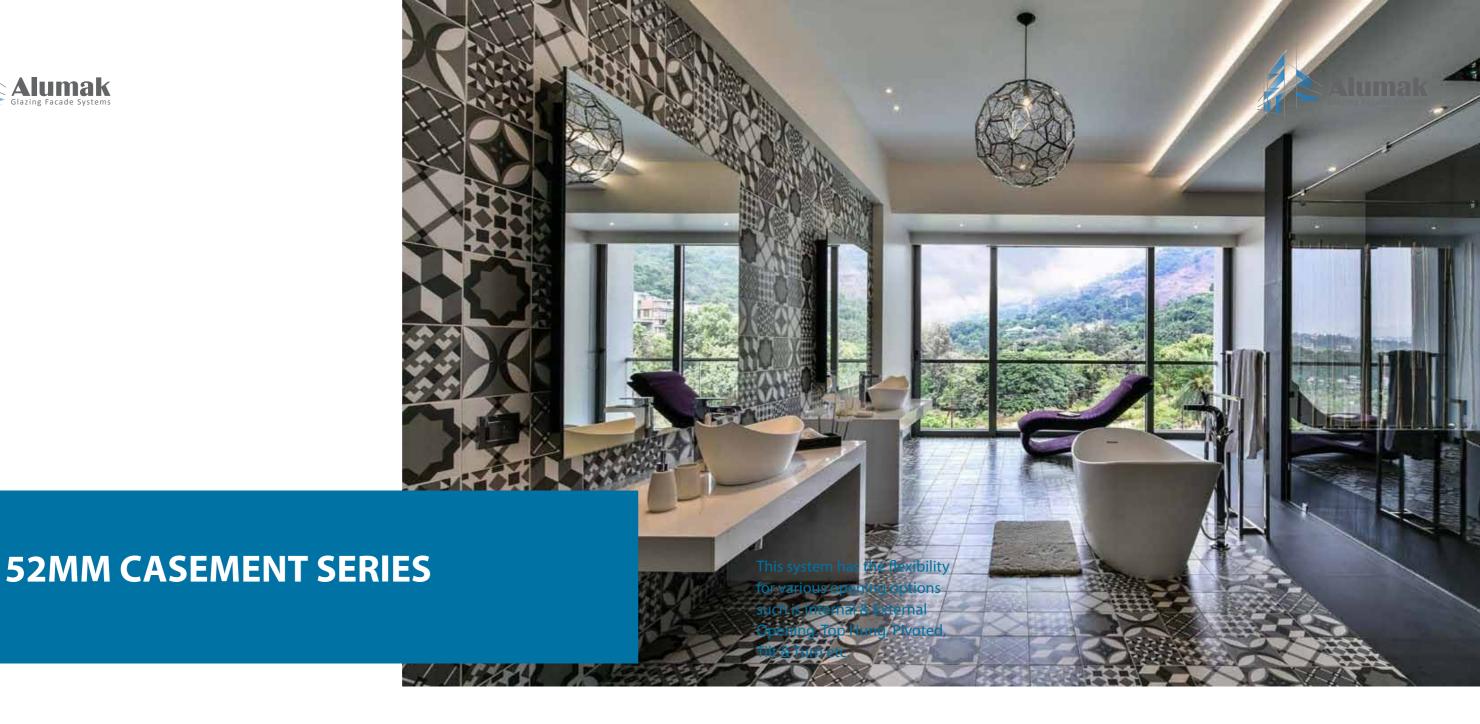

### **45MM CASEMENT SERIES**

Reinforced profiles are also available which are strong enough for larger openings and high wind load conditions.

4500C, now popular in India. Casement Systems is developed and promoted in Co-operation with Alutec Srl. Italy by Siadow Systems Pvt. Ltd., India. We are licensed and equipped to produce and sale the 4500C series.

This series is ideal for normal windows. larger openings and high wind load conditions. This System is having glazing options from 5mm to 21mm. These windows are designed for dust and water resistance. This System is having corner joints & T - Joints for strong mechanical joineries. High performance Co-Extruded Gaskets are used in this system which can withstand -30\*C to +50\*C resulting in dust, water and noise protection.

This system has the flexibility for various opening options such is Internal & External Opening. Top Hung, Pivoted, Tilt & Turn etc.

These windows are available in Anodized, Powder Coated and Decoral Wood Finish.