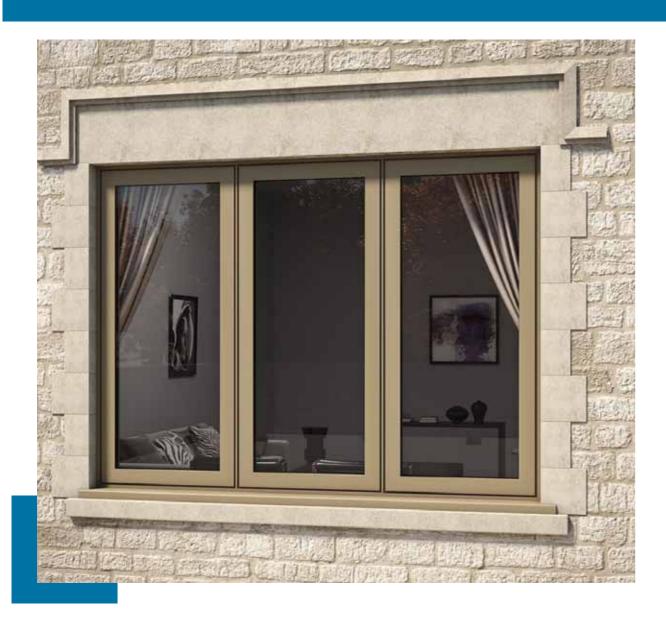

## **MINIMAL SERIES WINDOW**

Alumak offers turn-key services and systems which have been brought from the European market in designing, manufacturing, installation and exporting its finished aluminium products to the building industry such as luxury villas and bungalow having a full glass house and from where outside view is easily accessible. The main objective of the elevation is to give large and extravagant look. There is a multi lock system in it which combines the latest security and protection features with user friendly comfort and elegant designs and it also has an impact wheel that will last longer.

| Window Type     | Sliding  |
|-----------------|----------|
| Thermal         | Optional |
| Exterior Shapes | Flat     |

Type of typology Double and triple horizontal sliding sashes, Meeting style Sash size Up to height 8000mm & Up to width 3200mm Colour Powder coating, Anodize, Pvdf, Wooden Finish Air-water-wind tightness Brush gasket Weight in one sash Up to 2000kg Glass 12mm to 64mm